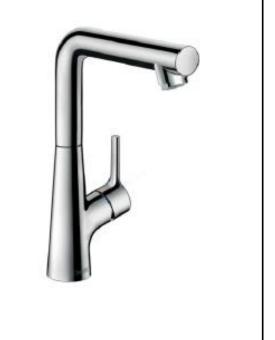

## **SPECIFICATION** SHEET - fittings

| BRAND:                         | hansgrohe                                                                                                                                                 |
|--------------------------------|-----------------------------------------------------------------------------------------------------------------------------------------------------------|
| ORIGIN:                        | Germany                                                                                                                                                   |
| SERIES:                        | Talis S                                                                                                                                                   |
| PRODUCT<br>DESCRIPTION:        | Single lever basin mixer 210 with swivel high L-swivel spout with basin pop-up waste 1¼" Flow rate: 5 I./min. at 3 bar Flow pressure; 1~5 bar (15~70 psi) |
| MODEL No.                      | 72105 000                                                                                                                                                 |
| FINISH/COLOUR:                 | Chrome-plated                                                                                                                                             |
| DIMENSIONS:                    | 263mm height x 179mm length 162mm spout projection                                                                                                        |
| OPTIONAL<br>MATCHING<br>PARTS: | 2x angle valve ½"x¾" basin waste trap                                                                                                                     |