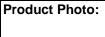

## **SPECIFICATION** SHEET - fittings

| BRAND:                         | hansgrohe                                                                                                                                                 |
|--------------------------------|-----------------------------------------------------------------------------------------------------------------------------------------------------------|
| ORIGIN:                        | Germany                                                                                                                                                   |
| SERIES:                        | Talis S                                                                                                                                                   |
| PRODUCT<br>DESCRIPTION:        | Single lever basin mixer 210 with swivel high L-swivel spout with basin pop-up waste 1¼" Flow rate: 5 I./min. at 3 bar Flow pressure; 1~5 bar (15~70 psi) |
| MODEL No.                      | 72105 000                                                                                                                                                 |
| FINISH/COLOUR:                 | Chrome-plated                                                                                                                                             |
| DIMENSIONS:                    | 263mm height x 179mm length 162mm spout projection                                                                                                        |
| OPTIONAL<br>MATCHING<br>PARTS: | 2x angle valve ½"x¾" basin waste trap                                                                                                                     |