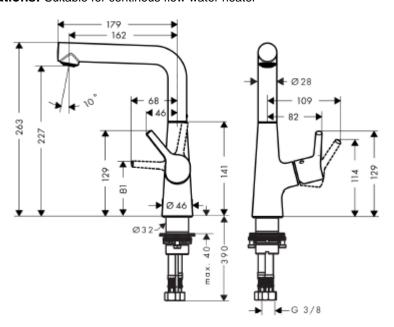

## **SPECIFICATION** SHEET - fittings

| BRAND:                         | hansgrohe                                                                                                                                                 |
|--------------------------------|-----------------------------------------------------------------------------------------------------------------------------------------------------------|
| ORIGIN:                        | Germany                                                                                                                                                   |
| SERIES:                        | Talis S                                                                                                                                                   |
| PRODUCT<br>DESCRIPTION:        | Single lever basin mixer 210 with swivel high L-swivel spout with basin pop-up waste 1¼" Flow rate: 5 I./min. at 3 bar Flow pressure; 1~5 bar (15~70 psi) |
| MODEL No.                      | 72105 000                                                                                                                                                 |
| FINISH/COLOUR:                 | Chrome-plated                                                                                                                                             |
| DIMENSIONS:                    | 263mm height x 179mm length 162mm spout projection                                                                                                        |
| OPTIONAL<br>MATCHING<br>PARTS: | 2x angle valve ½"x¾" basin waste trap                                                                                                                     |

Technical Informations: Suitable for continous flow water heater

**REMINDER:** Pipe flushing must be done before faucets are installed. Failure to do so voids the warranty.

Do not use cleaners containing abrasive cleansers, ammonia, bleach, acids, waxes, alcohol, solvents or other products not recommended for chrome.